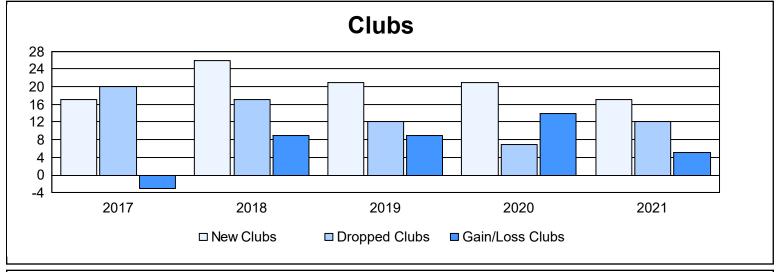

| Year      | New<br>Clubs | Dropped<br>Clubs | Gain/<br>Loss<br>Clubs | New<br>Members | Charter<br>Members | Reinstate<br>Members | Transfer<br>Members | Total<br>Member<br>Added | Total<br>Members<br>Dropped | Gain/<br>Loss<br>Members |
|-----------|--------------|------------------|------------------------|----------------|--------------------|----------------------|---------------------|--------------------------|-----------------------------|--------------------------|
| 2016-2017 | 17           | 20               | -3                     | 3,138          | 455                | 195                  | 281                 | 4,069                    | 4,549                       | -480                     |
| 2017-2018 | 26           | 17               | 9                      | 2,689          | 678                | 131                  | 300                 | 3,798                    | 4,213                       | -415                     |
| 2018-2019 | 21           | 12               | 9                      | 2,891          | 584                | 170                  | 303                 | 3,948                    | 4,191                       | -243                     |
| 2019-2020 | 21           | 7                | 14                     | 2,220          | 570                | 115                  | 242                 | 3,147                    | 3,853                       | -706                     |
| 2020-2021 | 17           | 12               | 5                      | 1,806          | 476                | 138                  | 227                 | 2,647                    | 3,583                       | -936                     |
| Average   | 20           | 14               | 7                      | 2,549          | 553                | 150                  | 271                 | 3,522                    | 4,078                       | -556                     |