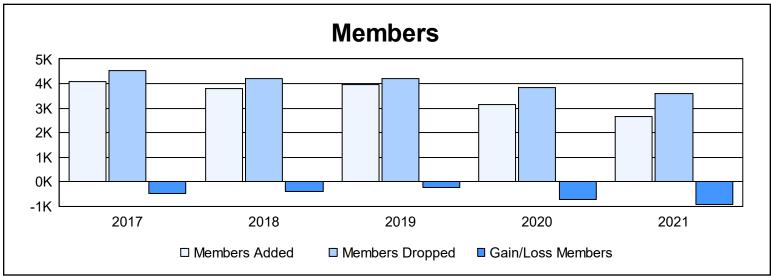

| Year      | New<br>Clubs | Dropped<br>Clubs | Gain/<br>Loss<br>Clubs | New<br>Members | Charter<br>Members | Reinstate<br>Members | Transfer<br>Members | Total<br>Member<br>Added | Total<br>Members<br>Dropped | Gain/<br>Loss<br>Members |
|-----------|--------------|------------------|------------------------|----------------|--------------------|----------------------|---------------------|--------------------------|-----------------------------|--------------------------|
| 2016-2017 | 17           | 20               | -3                     | 3,138          | 455                | 195                  | 281                 | 4,069                    | 4,549                       | -480                     |
| 2017-2018 | 26           | 17               | 9                      | 2,689          | 678                | 131                  | 300                 | 3,798                    | 4,213                       | -415                     |
| 2018-2019 | 21           | 12               | 9                      | 2,891          | 584                | 170                  | 303                 | 3,948                    | 4,191                       | -243                     |
| 2019-2020 | 21           | 7                | 14                     | 2,220          | 570                | 115                  | 242                 | 3,147                    | 3,853                       | -706                     |
| 2020-2021 | 17           | 12               | 5                      | 1,806          | 476                | 138                  | 227                 | 2,647                    | 3,583                       | -936                     |
| Average   | 20           | 14               | 7                      | 2,549          | 553                | 150                  | 271                 | 3,522                    | 4,078                       | -556                     |